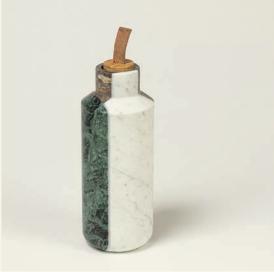

Handle Tall Nature

By combining original shapes with the reuse of marble stone, we give rise to HANDLE NATURE, a new object, entirely exclusive and unrepeatable. HANDLE NATURE has a walnutt lid and a compartment to place a candle with an elegant and exclusive aroma and can function as a decorative object.

Name Handle Tall Nature Category Accessories Designer Fábio Teixeira Year 2020

Materials & finishing Marble honed matte finish.

Production details Objects cutted in CNC, made from the union of several stones glued with epoxy resin, and finished by hand.

**Dimensions** (cm) H26 x Ø10 **Weight** (kg) approx 3

**Cleaning instructions** Wipe with a damp cloth, or just a soft dry cloth. Do not use any type of detergent that can mark the stone and wood. Avoid contact of the oils with the stone.