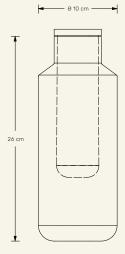

**Dimensions** (cm) H26 x Ø10 **Weight** (kg) approx 3

**Cleaning instructions** Wipe with a damp cloth, or just a soft dry cloth. Do not use any type of detergent that can mark the stone and wood. Avoid contact of the oils with the stone.