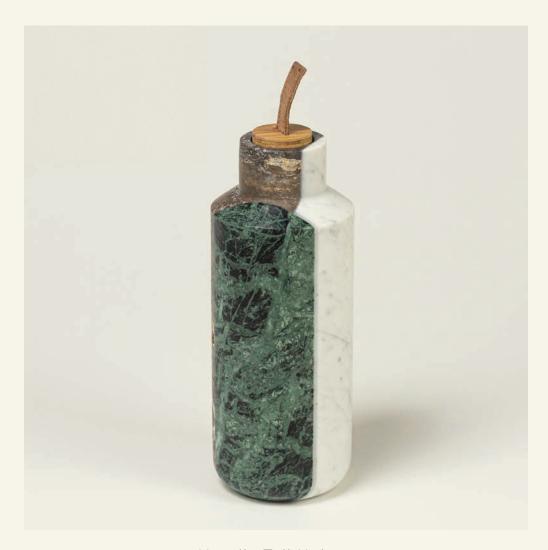

Handle Tall Nature

By combining original shapes with the reuse of marble stone, we give rise to HANDLE NATURE, a new object, entirely exclusive and unrepeatable. HANDLE NATURE has a walnutt lid and a compartment to place a candle with an elegant and exclusive aroma and can function as a decorative object.

Name Handle Tall Nature Category Accessories Designer Fábio Teixeira Year 2020

Materials & finishing Marble honed matte finish.

Production details Objects cutted in CNC, made from the union of several stones glued with epoxy resin, and finished by hand.

**Dimensions** (cm) H26 x Ø10 **Weight** (kg) approx 3

**Cleaning instructions** Wipe with a damp cloth, or just a soft dry cloth. Do not use any type of detergent that can mark the stone and wood. Avoid contact of the oils with the stone.