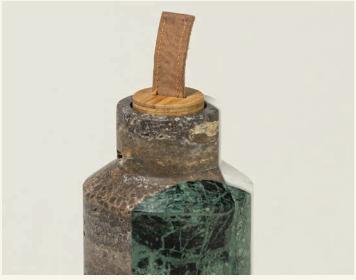

Handle Tall Nature

By combining original shapes with the reuse of marble stone, we give rise to HANDLE NATURE, a new object, entirely exclusive and unrepeatable. HANDLE NATURE has a walnutt lid and a compartment to place a candle with an elegant and exclusive aroma and can function as a decorative object.

Name Handle Tall Nature Category Accessories Designer Fábio Teixeira Year 2020

Materials & finishing Marble honed matte finish.

Production details Objects cutted in CNC, made from the union of several stones glued with epoxy resin, and finished by hand.